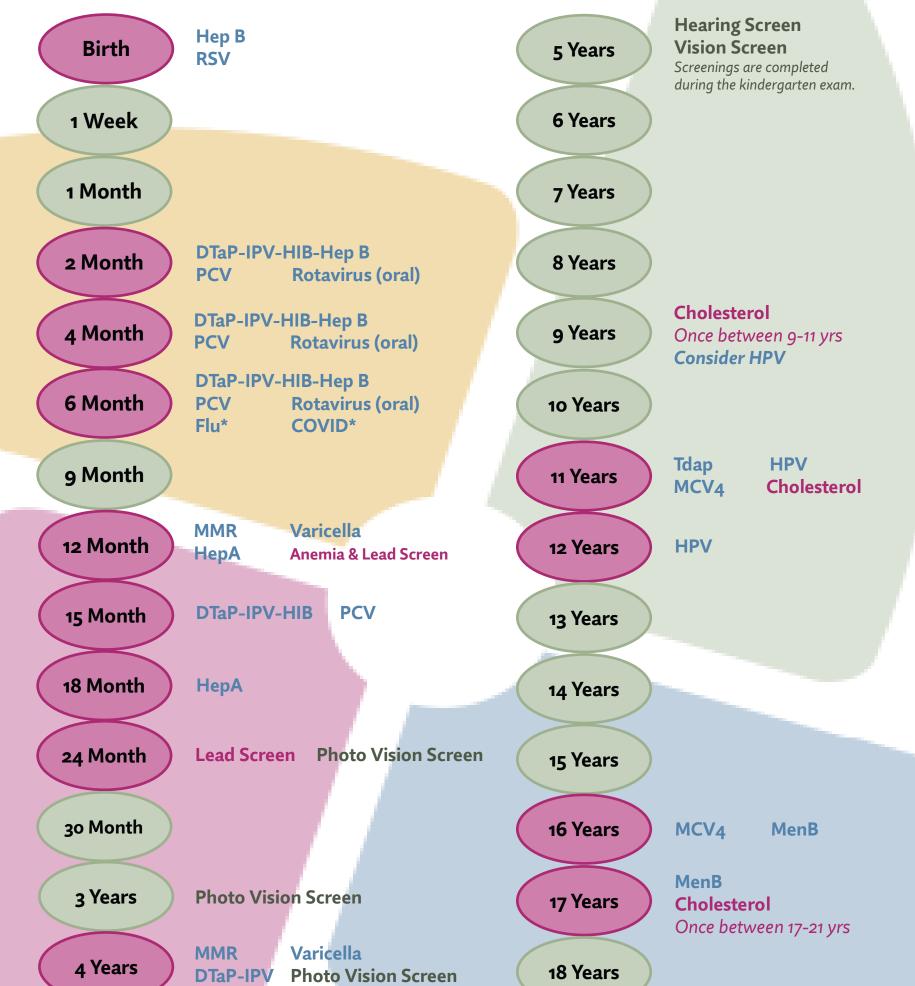

## **Well Child Immunization Schedule**

19 Years

DTaP/Tdap-Diphtheria, tetanus, pertussis HepB- Hepatitis B **IPV**– Polio HIB- Haemophilus influenza type B **PCV**– Pneumococcal MMR- Measles, Mumps, Rubella Varicella – Chicken pox RSV- Nirsevimab (Beyfortus) immunization at birth (once, up to 8 months of age) COVID\*- Available for children 6 months and older. 2- dose primary series, 4 weeks apart.

HepA-Hepatitis A **HPV**– Human Papillomavirus MCV4 – Meningococcal ACWY MenB- Meningococcal B Flu\*- Influenza. Available for children 6 months and older. Children <9 yrs old who receive their 1st flu shot require 2 doses, 4 weeks apart. Then, 1 dose yearly.

## WELL CHILD CHECK SCHEDULE

|   |           | Immunization:       | <b>RSV</b> (October-March only)                       |
|---|-----------|---------------------|-------------------------------------------------------|
|   | 1 Week    | Surveys:            | Health Maintenance<br>Bright Futures                  |
|   | ·         | Screening           | Signeratores                                          |
|   |           | Tests:              |                                                       |
|   |           | Immunization:       |                                                       |
|   |           | Surveys:            | Health Maintenance                                    |
|   | 1 Month   |                     | Bright Futures                                        |
|   |           | Screening<br>Tests: |                                                       |
| I |           | Immunization:       | DTap-HIB-IPV-HepB PCV                                 |
|   |           |                     | Rotavirus (oral)                                      |
|   | 2 Month   | Surveys:            | Health Maintenance                                    |
|   | 2 1001101 |                     | Bright Futures                                        |
|   |           | Screening<br>Tests: |                                                       |
| ł |           | Immunization:       | DTap-HIB-IPV-HepB PCV                                 |
| I |           |                     | Rotavirus (oral)                                      |
| I | Month     | Surveys:            | Health Maintenance                                    |
| I | 4 Month   |                     | Bright Futures                                        |
| I |           | Screening           |                                                       |
| ł |           | Tests:              |                                                       |
|   |           | Immunization:       | DTap-HIB-IPV-HepB PCV Covid*<br>Rotavirus (oral) Flu* |
| I | 6 Month   | Surveys:            | Health Maintenance                                    |
|   |           |                     | Bright Futures                                        |
|   |           | Screening<br>Tests: |                                                       |
|   |           | Immunization:       |                                                       |
|   | -         | Surveys:            | Health Maintenance Bright Futures                     |
|   | 9 Month   |                     | Validated Developmental Screen (CSBS)                 |
|   |           | Screening           |                                                       |
| ķ |           | Tests:              |                                                       |
| I |           | Immunization:       | MMR HepA Varicella                                    |
| I | 12 Month  | Surveys:            | Health Maintenance                                    |
| I | 12 Month  |                     | Bright Futures                                        |
| I |           | Screening<br>Tests: | Anemia Screen Lead Screen                             |
| ł |           | Immunization:       | DTap-IPV-HIB PCV                                      |
| I |           |                     |                                                       |
| I | 15 Month  | Surveys:            | Health Maintenance                                    |
| I | 15 Month  |                     | Bright Futures                                        |
|   |           | Screening<br>Tests: |                                                       |
| ŀ |           | Immunization:       | НерА                                                  |
|   |           | Surveys:            | Health Maintenance Bright Futures                     |
|   | 18 Month  |                     | Validated Developmental Screen (CSBS)                 |
|   |           | Screening           |                                                       |
| ŀ |           | Tests:              |                                                       |
|   |           | Immunization:       | Health Maintenance Prints Futures                     |
| 1 |           | Surveys:            | Health Maintenance Bright Futures                     |

|                                         | Immunization:                                                               | <b>RSV</b> (October—March only)                                                           |                      | Immunization:                                                               |                                                                                                                                           |
|-----------------------------------------|-----------------------------------------------------------------------------|-------------------------------------------------------------------------------------------|----------------------|-----------------------------------------------------------------------------|-------------------------------------------------------------------------------------------------------------------------------------------|
| 1 Week                                  | Surveys:                                                                    | Health Maintenance                                                                        | 5 Years              | Surveys:                                                                    | Health Maintenance<br>Bright Futures                                                                                                      |
|                                         | Screening                                                                   | Bright Futures                                                                            | 5 Tears              | Screening                                                                   | Hearing Screen Vision Screen                                                                                                              |
|                                         | Tests:                                                                      |                                                                                           |                      | Tests:                                                                      | (to be completed at kindergarten visit)                                                                                                   |
|                                         | Immunization:                                                               |                                                                                           |                      | Immunization:                                                               |                                                                                                                                           |
|                                         | Surveys:                                                                    | Health Maintenance                                                                        |                      | Surveys:                                                                    | Health Maintenance                                                                                                                        |
| 1 Month                                 | - ·                                                                         | Bright Futures                                                                            | 6 Years              | Constant                                                                    | Bright Futures                                                                                                                            |
|                                         | Screening<br>Tests:                                                         |                                                                                           |                      | Screening<br>Tests:                                                         |                                                                                                                                           |
| <u> </u>                                | Immunization:                                                               | DTap-HIB-IPV-HepB PCV                                                                     |                      | Immunization:                                                               |                                                                                                                                           |
|                                         |                                                                             | Rotavirus (oral)                                                                          |                      | Surveys:                                                                    | Health Maintenance                                                                                                                        |
| 2 Month                                 | Surveys:                                                                    | Health Maintenance                                                                        | 7 Years              |                                                                             |                                                                                                                                           |
|                                         | Screening                                                                   | Bright Futures                                                                            |                      | Screening<br>Tests:                                                         |                                                                                                                                           |
|                                         | Tests:                                                                      |                                                                                           |                      | Immunization:                                                               |                                                                                                                                           |
|                                         | Immunization:                                                               | DTap-HIB-IPV-HepB PCV                                                                     |                      | Surveys:                                                                    | Health Maintenance                                                                                                                        |
|                                         |                                                                             | Rotavirus (oral)                                                                          | 8 Years              |                                                                             |                                                                                                                                           |
| 4 Month                                 | Surveys:                                                                    | Health Maintenance                                                                        |                      | Screening                                                                   |                                                                                                                                           |
|                                         |                                                                             | Bright Futures                                                                            |                      | Tests:<br>Immunization:                                                     | HPV (approved as young as 9 years of age)                                                                                                 |
|                                         | Screening                                                                   |                                                                                           |                      | initiatization:                                                             | in v (upproved us young us 9 years 0) age)                                                                                                |
|                                         | Tests:<br>Immunization:                                                     | DTap-HIB-IPV-HepB PCV Covid*                                                              | 9 Years              | Surveys:                                                                    | Health Maintenance                                                                                                                        |
|                                         |                                                                             | Rotavirus (oral)                                                                          | Jicars               | Concert                                                                     |                                                                                                                                           |
| 6 Month                                 | Surveys:                                                                    | Health Maintenance                                                                        |                      | Screening                                                                   |                                                                                                                                           |
| 6 Month                                 |                                                                             | Bright Futures                                                                            |                      | Immunization:                                                               | II. III. M. S.                                                                                                                            |
|                                         | Screening                                                                   |                                                                                           | 10 Years             | Surveys:                                                                    | Health Maintenance                                                                                                                        |
|                                         | Tests:<br>Immunization:                                                     |                                                                                           | it rears             | Screening                                                                   |                                                                                                                                           |
|                                         | Surveys:                                                                    | Health Maintenance Bright Futures                                                         |                      | Tests:                                                                      |                                                                                                                                           |
| 9 Month                                 | Jui Veysi                                                                   | Validated Developmental Screen (CSBS)                                                     |                      | Immunization:                                                               |                                                                                                                                           |
|                                         | Screening                                                                   |                                                                                           |                      |                                                                             | MCV4                                                                                                                                      |
|                                         | Tests:                                                                      |                                                                                           | 11 Years             | Surveys:                                                                    | Parent Health Maintenance<br>Student Health Maintenance                                                                                   |
|                                         | Immunization:                                                               | MMR HepA Varicella                                                                        |                      | Screening                                                                   | Cholesterol Screen (Once between 9-11                                                                                                     |
|                                         | Surveys:                                                                    | Health Maintenance                                                                        |                      | Tests:                                                                      | years or sooner with risk factors)                                                                                                        |
| 12 Month                                | ·                                                                           | Bright Futures                                                                            |                      | Immunization:                                                               | HPV                                                                                                                                       |
|                                         | Screening<br>Tests:                                                         | Anemia Screen Lead Screen                                                                 |                      | Surveys:                                                                    | Parent Health Maintenance                                                                                                                 |
|                                         | Immunization:                                                               | DTap-IPV-HIB PCV                                                                          | 12 Years             |                                                                             | Student Health Maintenance                                                                                                                |
|                                         |                                                                             |                                                                                           |                      | Screening                                                                   |                                                                                                                                           |
| 15 Month                                | Surveys:                                                                    | Health Maintenance                                                                        |                      | Tests:<br>Immunization:                                                     |                                                                                                                                           |
| i j i i i i i i i i i i i i i i i i i i | Constant                                                                    | Bright Futures                                                                            |                      | Surveys:                                                                    | Parent Health Maintenance                                                                                                                 |
|                                         | Screening<br>Tests:                                                         |                                                                                           | 13 Years             |                                                                             | Student Health Maintenance                                                                                                                |
|                                         | Immunization:                                                               | НерА                                                                                      |                      | Screening<br>Tests                                                          |                                                                                                                                           |
|                                         | Surveys:                                                                    | Health Maintenance Bright Futures                                                         |                      | Tests:<br>Immunization:                                                     |                                                                                                                                           |
| 18 Month                                |                                                                             | Validated Developmental Screen (CSBS)                                                     |                      | Surveys:                                                                    | Parent Health Maintenance                                                                                                                 |
|                                         | Screening<br>Tests:                                                         |                                                                                           | 14 Years             |                                                                             | Student Health Maintenance                                                                                                                |
|                                         | I ests:<br>Immunization:                                                    |                                                                                           |                      | Screening                                                                   |                                                                                                                                           |
|                                         | Surveys:                                                                    | Health Maintenance Bright Futures                                                         |                      | Tests:                                                                      |                                                                                                                                           |
| 24 Month                                |                                                                             | Validated Developmental Screen (CSBS)                                                     |                      | Immunization:                                                               | Derent Health Maintener                                                                                                                   |
|                                         | Screening                                                                   | Lead Screen                                                                               | 15 Years             | Surveys:                                                                    | Parent Health Maintenance<br>Student Health Maintenance                                                                                   |
|                                         | Tests:                                                                      | Photo Vision Screen                                                                       | -j reurs             | Screening                                                                   |                                                                                                                                           |
|                                         | Immunization:                                                               |                                                                                           |                      | Tests:                                                                      |                                                                                                                                           |
| 30                                      | Surveys:                                                                    | Health Maintenance                                                                        |                      | Immunization:                                                               | MCV4 MenB                                                                                                                                 |
| 3-                                      |                                                                             | Bright Futures                                                                            |                      | Surveys:                                                                    | Parent Health Maintenance                                                                                                                 |
| Mandh                                   | Screening                                                                   |                                                                                           | 16 Years             | Screening                                                                   | Student Health Maintenance                                                                                                                |
| Month                                   | Screening<br>Tests:                                                         |                                                                                           |                      | screening                                                                   |                                                                                                                                           |
| Month                                   |                                                                             |                                                                                           |                      | Tests:                                                                      |                                                                                                                                           |
| Month                                   | Tests:                                                                      | Health Maintenance                                                                        |                      | •                                                                           | MenB                                                                                                                                      |
| Month                                   | Tests:<br>Immunization:                                                     | Health Maintenance<br>Bright Futures                                                      |                      | Tests:                                                                      | Parent Health Maintenance                                                                                                                 |
| Month                                   | Tests:<br>Immunization:<br>Surveys:<br>Screening                            |                                                                                           | 17 Years             | Tests:<br>Immunization:<br>Surveys:                                         | Parent Health Maintenance<br>Student Health Maintenance                                                                                   |
| Month                                   | Tests:<br>Immunization:<br>Surveys:<br>Screening<br>Tests:                  | Bright Futures<br>Photo Vision Screen                                                     | 17 Years             | Tests:<br>Immunization:                                                     | Parent Health Maintenance                                                                                                                 |
| Month                                   | Tests:<br>Immunization:<br>Surveys:<br>Screening                            | Bright Futures<br>Photo Vision Screen<br>MMR DTap- IPV                                    | 17 Years             | Tests:<br>Immunization:<br>Surveys:<br>Screening                            | Parent Health Maintenance<br>Student Health Maintenance<br>Cholesterol Screen (once between 17-                                           |
| Month<br>3 Years                        | Tests:<br>Immunization:<br>Surveys:<br>Screening<br>Tests:<br>Immunization: | Bright Futures<br>Photo Vision Screen<br>MMR DTap- IPV<br>Varicella                       | 17 Years             | Tests:<br>Immunization:<br>Surveys:<br>Screening<br>Tests:<br>Immunization: | Parent Health Maintenance<br>Student Health Maintenance<br>Cholesterol Screen (once between 17-<br>21 years)                              |
| Month                                   | Tests:<br>Immunization:<br>Surveys:<br>Screening<br>Tests:                  | Bright Futures<br>Photo Vision Screen<br>MMR DTap- IPV                                    | 17 Years<br>18 Years | Tests:<br>Immunization:<br>Surveys:<br>Screening<br>Tests:                  | Parent Health Maintenance<br>Student Health Maintenance<br>Cholesterol Screen (once between 17-                                           |
| Month<br>3 Years                        | Tests:<br>Immunization:<br>Surveys:<br>Screening<br>Tests:<br>Immunization: | Bright Futures<br>Photo Vision Screen<br>MMR DTap- IPV<br>Varicella<br>Health Maintenance |                      | Tests:<br>Immunization:<br>Surveys:<br>Screening<br>Tests:<br>Immunization: | Parent Health Maintenance<br>Student Health Maintenance<br>Cholesterol Screen (once between 17-<br>21 years)<br>Parent Health Maintenance |